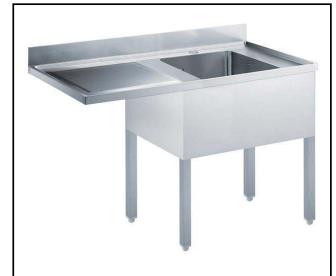

132935 (ESBD1417L)

Sink Unit for Dishwasher with 1 bowl left hand drainer 500x500x250mm, 1400mm

## Item No.

Worktop in 304 AISI stainless steel with front edge h=40mm. Rear upstand h=100mm. N.1 bowl 500x500mm. Front and side covering panels in stainless steel. Rear panel in stainless steel. Square section legs 40x40mm in stainless steel with adjustable feet. An undercounter dishwasher can be placed under the drainer.