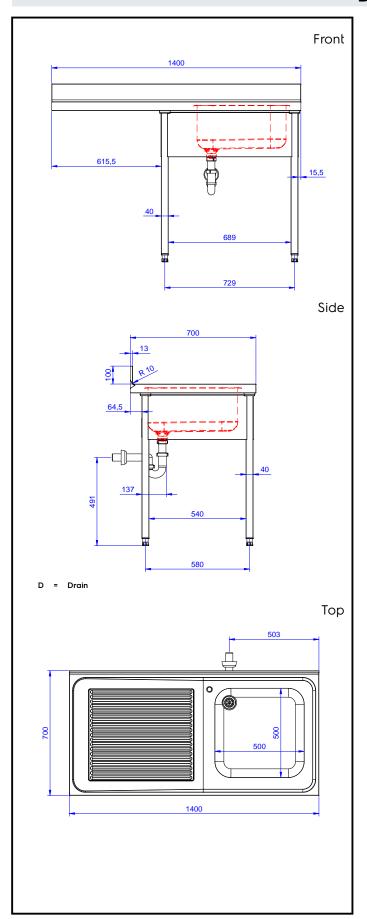

## **Key Information:**

External dimensions, Width:

132935 (ESBD1417L)1400 mmExternal dimensions, Depth:700 mmExternal dimensions, Height:900 mmUpstand Dimensions, Depth:100 mmUpstand Dimensions, Radius:R=10

Bowls number

**Bowl dimensions** 500x500xH250

Net weight: 65 kg